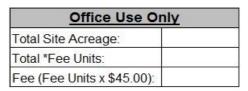

<sup>\*</sup>Fee units are equal to the number of acres rounded up to the next whole number. (Example: 2.3 acres equals 3 fee units)